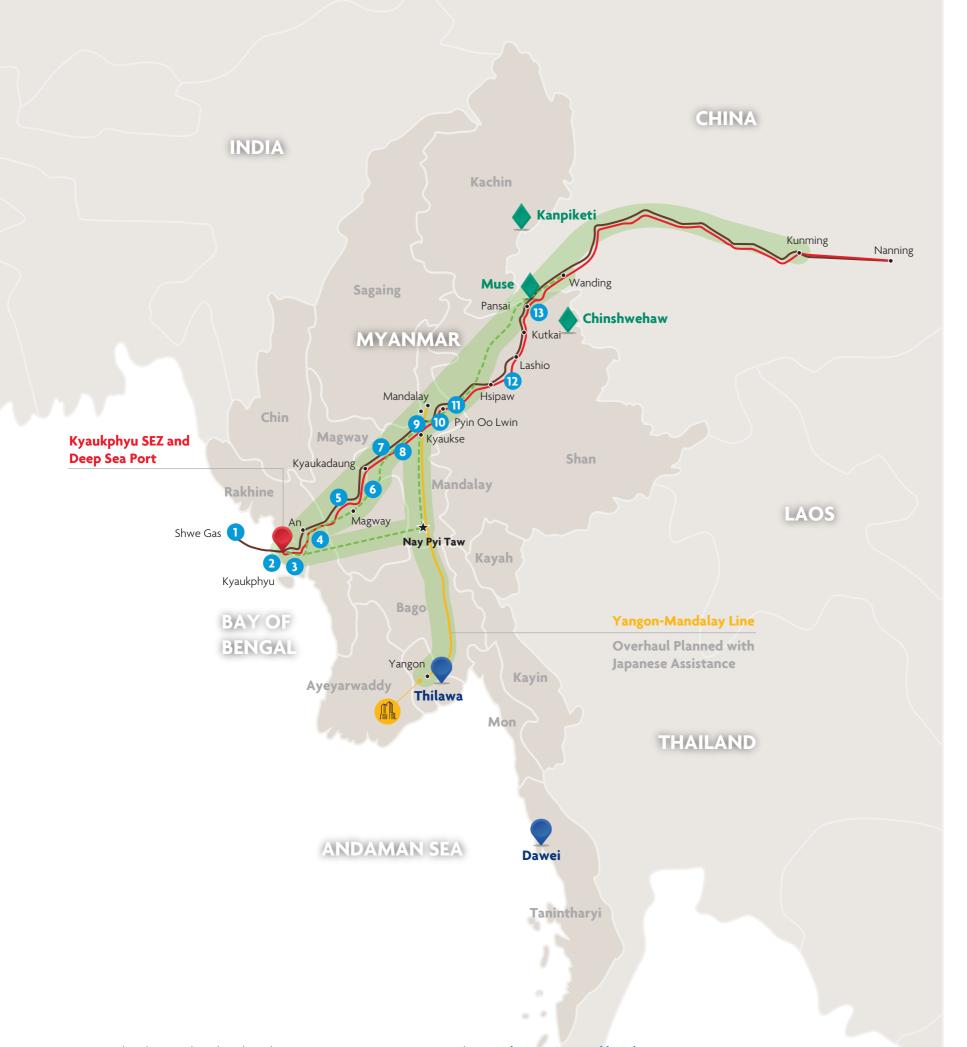

## **Key Projects along the China-Myanmar Economic Corridor**

The Corridor

Three Border Economic Cooperation Zones

Other Special Economic Zones under Development\*

Kyaukphyu SEZ and Deep Sea Port

New Yangon City Development

--- Planned Railway and Road

Yangon-Mandalay Railway\*

— Gas Pipeline

Oil Pipeline

Oil and gas pipeline stations

Offshore gas production plant

2 Gas terminal

3 Deep-sea port and storage

Oil pump station

5 Off-take and pigging station

6 Gas off-take station

Oil off-take and pigging station

8 Oil off-take and pigging station

Gas off-take station

Oil pump station

Gas compression station

Oil pump station

Oil and gas metering station

<sup>\*</sup> Not part of the CMEC